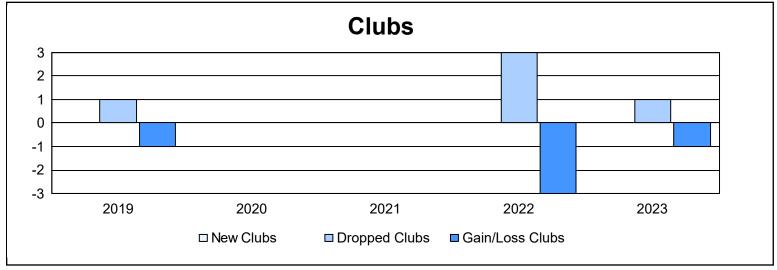

District 3 NW As of June 2023 Cumulative

| Year      | New<br>Clubs | Dropped<br>Clubs | Gain/<br>Loss<br>Clubs | New<br>Members | Charter<br>Members | Reinstate<br>Members | Transfer<br>Members | Total<br>Member<br>Added | Total<br>Members<br>Dropped | Gain/<br>Loss<br>Members |
|-----------|--------------|------------------|------------------------|----------------|--------------------|----------------------|---------------------|--------------------------|-----------------------------|--------------------------|
| 2018-2019 | 0            | 1                | -1                     | 95             | 0                  | 3                    | 2                   | 100                      | 157                         | -57                      |
| 2019-2020 | 0            | 0                | 0                      | 87             | 0                  | 9                    | 3                   | 99                       | 153                         | -54                      |
| 2020-2021 | 0            | 0                | 0                      | 39             | 0                  | 4                    | 11                  | 54                       | 145                         | -91                      |
| 2021-2022 | 0            | 3                | -3                     | 78             | 0                  | 7                    | 5                   | 90                       | 189                         | -99                      |
| 2022-2023 | 0            | 1                | -1                     | 96             | 0                  | 3                    | 11                  | 110                      | 133                         | -23                      |
| Average   | 0            | 1                | -1                     | 79             | 0                  | 5                    | 6                   | 91                       | 155                         | -65                      |